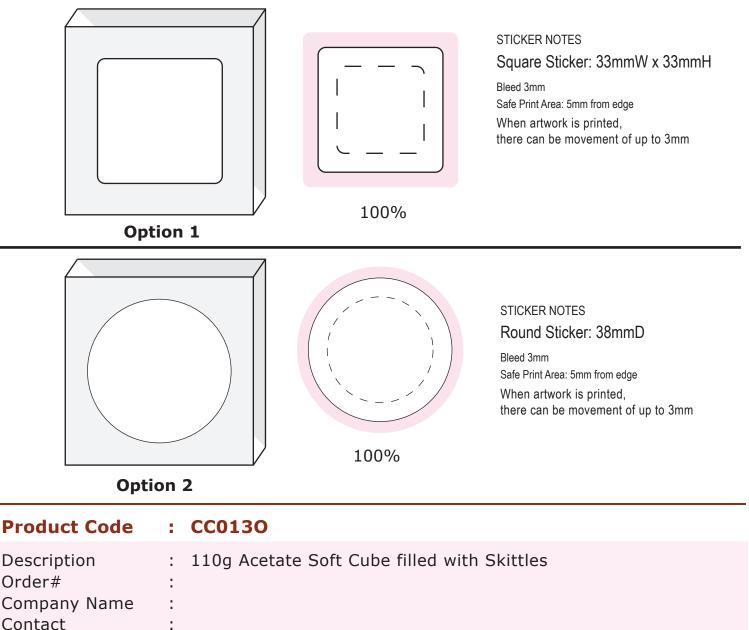

## ART APPROVAL

All colours used in this document are indicative only and they may vary across a variety of printing techniques and confectionery

| Contact       |                                              |
|---------------|----------------------------------------------|
| Sticker Size  | : 33mmW x 33mmH OR 38mm Diameter             |
| Print Colour  | Customer must provide PMS Colour print guide |
| Quantity      | :                                            |
| Delivery Date | :                                            |